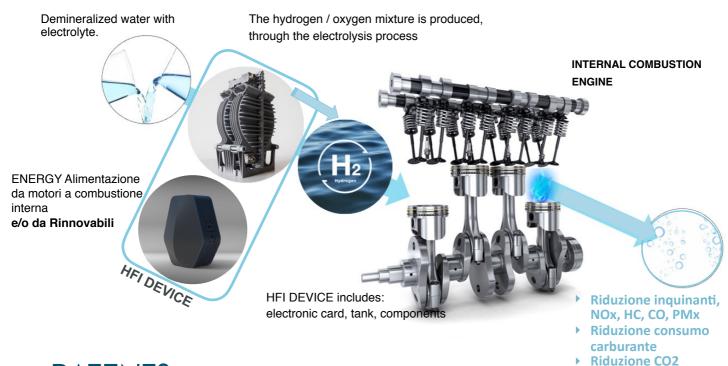

## FUNCTIONING

## KNOW-HOW COMPANY

know how to manage the process for the production of hydrogen / oxygene (HHO) and Hydrogen, through the design and construction of an electrolytic cell with a particular design combined with specific electronics that allow controlled gas delivery, with collection of information both from the engine that from the cell and with instant processing of the new parameters of both frequency and duty-cycle.